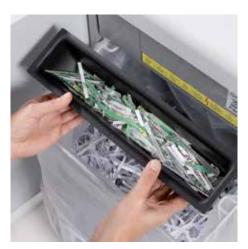

Fine particle filters Dahle 20710

Shredding the convenient way, all without the time-consuming process of oiling the cutters

Practical swivel casters for flexible use

Separate, integrated waste boxes help to sort shredded paper, CDs, DVDs, cheque and credit cards for eco-friendly recycling