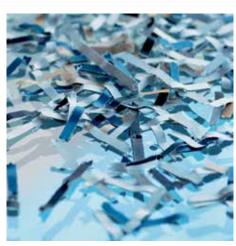

| Article number | Shreds A4<br>80 gsm<br>paper* | Shred width in mm | Security levels     | Au-<br>tom.<br>oiler | CDs/<br>DVDs | Cards | Paper<br>clips | dB (A)<br>when<br>idle | EAN           |
|----------------|-------------------------------|-------------------|---------------------|----------------------|--------------|-------|----------------|------------------------|---------------|
| 51314-13835    | 15 - 17 Blatt                 | 4 x 40 mm         | P-4/F-1/O-3/T-4/E-3 | -                    |              |       |                | 46                     | 4009729063514 |