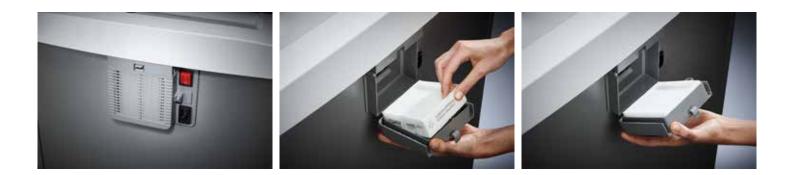

## Document shredders DAHLE 406air

- · User-friendly document shredder for departmental use
- Unique DAHLE CleanTEC<sup>®</sup> filter system
- Innovative MHP<sup>®</sup> (Matrix High Performance) cutters: high-quality compound steel cutters that are guaranteed to last
- Patented manufacturing process preserves resources by considerable saving of raw materials compared to a conventional production of cutting cylinders
- oil- and maintenance free operation
- Systematic use of perfectly matched components ensures optimum functionality and shredding performance
- Clearly designed, user-friendly control panel
- Electronic start-stop function
- Convenient automatic reverse function
- Convenient feed and reverse function
- Automatic motor cut-out
- Energy-saving sleep mode
- Powerful motor
- Extremely quiet operation
- · Separate CD feed and waste container
- High-quality wooden cabinet
- · Wide-opening doors
- Convenient swivel casters
- Separate main switch
- IEC power connector
- 11 strong waste bags included
- Dimensions (H x W x D): 865 x 545 x 435 mm

Fine particle filters Dahle 20710

Shredding the convenient way, all without the time-consuming process of oiling the cutters

Practical swivel casters for flexible use

Separate, integrated waste boxes help to sort shredded paper, CDs, DVDs, cheque and credit cards for eco-friendly recycling