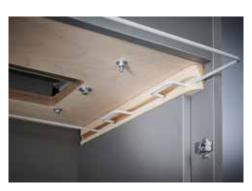

## Document shredders DAHLE 406air

- · User-friendly document shredder for departmental use
- Unique DAHLE CleanTEC<sup>®</sup> filter system
- Innovative MHP<sup>®</sup> (Matrix High Performance) cutters: high-quality compound steel cutters that are guaranteed to last
- Patented manufacturing process preserves resources by considerable saving of raw materials compared to a conventional production of cutting cylinders
- oil- and maintenance free operation
- Systematic use of perfectly matched components ensures optimum functionality and shredding performance
- Clearly designed, user-friendly control panel
- Electronic start-stop function
- Convenient automatic reverse function
- Convenient feed and reverse function
- Automatic motor cut-out
- Energy-saving sleep mode
- Powerful motor
- Extremely quiet operation
- · Separate CD feed and waste container
- High-quality wooden cabinet
- · Wide-opening doors
- Convenient swivel casters
- Separate main switch
- IEC power connector
- 11 strong waste bags included
- Dimensions (H x W x D): 865 x 545 x 435 mm

## Document shredders DAHLE 406air

Innovative MHP technology\* shreds up to 30 % more paper

P-4 security: recommended, for example, for data media containing particularly sensitive, confidential and personal data