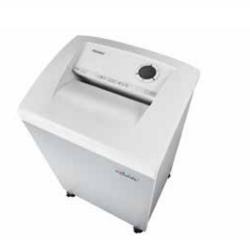

## Document shredders DAHLE 406air

- · User-friendly document shredder for departmental use
- Unique DAHLE CleanTEC<sup>®</sup> filter system
- Innovative MHP<sup>®</sup> (Matrix High Performance) cutters: high-quality compound steel cutters that are guaranteed to last
- Patented manufacturing process preserves resources by considerable saving of raw materials compared to a conventional production of cutting cylinders
- oil- and maintenance free operation
- Systematic use of perfectly matched components ensures optimum functionality and shredding performance
- Clearly designed, user-friendly control panel
- Electronic start-stop function
- Convenient automatic reverse function
- Convenient feed and reverse function
- Automatic motor cut-out
- Energy-saving sleep mode
- Powerful motor
- Extremely quiet operation
- · Separate CD feed and waste container
- High-quality wooden cabinet
- · Wide-opening doors
- Convenient swivel casters
- Separate main switch
- IEC power connector
- 11 strong waste bags included
- Dimensions (H x W x D): 865 x 545 x 435 mm

CE Compliance Departmental document shredders: professional performance across the team. Entry width 260 mm Waste collection volume 60 litres Wattage 650 watts 650 Cross cut Convenient swivel casters with brake for reliably keeping the document shredder firmly in place Intertek Carries the GS Intertek test mark Unique DAHLE CleanTEC® filter system DAHLE MHP Technology® document shredders Comfortable and environmentally friendly shredding - no time-consuming lubrication of the cutting cylinders required Extremely quiet operation for a particularly pleasant working atmosphere 35-year guarantee on the cutters