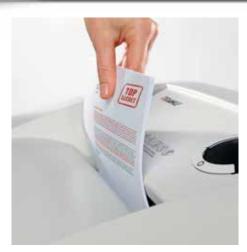

## Document shredders DAHLE 406air

Innovative MHP technology\* shreds up to 30 % more paper

P-4 security: recommended, for example, for data media containing particularly sensitive, confidential and personal data