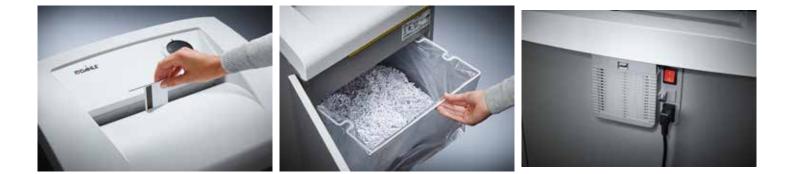

## Document shredders DAHLE 406air

- · User-friendly document shredder for departmental use
- Unique DAHLE CleanTEC<sup>®</sup> filter system
- Innovative MHP<sup>®</sup> (Matrix High Performance) cutters: high-quality compound steel cutters that are guaranteed to last
- Patented manufacturing process preserves resources by considerable saving of raw materials compared to a conventional production of cutting cylinders
- oil- and maintenance free operation
- Systematic use of perfectly matched components ensures optimum functionality and shredding performance
- Clearly designed, user-friendly control panel
- Electronic start-stop function
- Convenient automatic reverse function
- Convenient feed and reverse function
- Automatic motor cut-out
- Energy-saving sleep mode
- Powerful motor
- Extremely quiet operation
- · Separate CD feed and waste container
- High-quality wooden cabinet
- · Wide-opening doors
- Convenient swivel casters
- Separate main switch
- IEC power connector
- 11 strong waste bags included
- Dimensions (H x W x D): 865 x 545 x 435 mm

CE Compliance Departmental document shredders: professional performance across the team. Entry width 260 mm Waste collection volume 60 litres Wattage 650 watts 650 Cross cut Convenient swivel casters with brake for reliably keeping the document shredder firmly in place Intertek Carries the GS Intertek test mark Unique DAHLE CleanTEC® filter system DAHLE MHP Technology® document shredders Comfortable and environmentally friendly shredding - no time-consuming lubrication of the cutting cylinders required Extremely quiet operation for a particularly pleasant working atmosphere 35-year guarantee on the cutters

Fine particle filters Dahle 20710

Shredding the convenient way, all without the time-consuming process of oiling the cutters

Practical swivel casters for flexible use

Separate, integrated waste boxes help to sort shredded paper, CDs, DVDs, cheque and credit cards for eco-friendly recycling