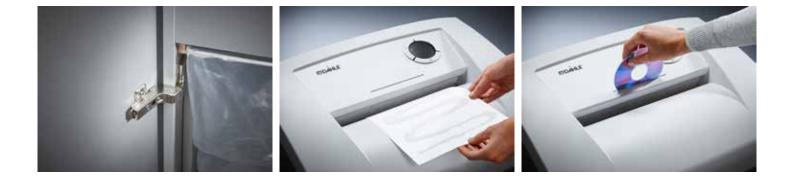

## Document shredders DAHLE 406air

- · User-friendly document shredder for departmental use
- Unique DAHLE CleanTEC<sup>®</sup> filter system
- Innovative MHP<sup>®</sup> (Matrix High Performance) cutters: high-quality compound steel cutters that are guaranteed to last
- Patented manufacturing process preserves resources by considerable saving of raw materials compared to a conventional production of cutting cylinders
- oil- and maintenance free operation
- Systematic use of perfectly matched components ensures optimum functionality and shredding performance
- Clearly designed, user-friendly control panel
- Electronic start-stop function
- Convenient automatic reverse function
- Convenient feed and reverse function
- Automatic motor cut-out
- Energy-saving sleep mode
- Powerful motor
- Extremely quiet operation
- · Separate CD feed and waste container
- High-quality wooden cabinet
- · Wide-opening doors
- Convenient swivel casters
- Separate main switch
- IEC power connector
- 11 strong waste bags included
- Dimensions (H x W x D): 865 x 545 x 435 mm

Fine particle filters Dahle 20710

Shredding the convenient way, all without the time-consuming process of oiling the cutters

Practical swivel casters for flexible use

Separate, integrated waste boxes help to sort shredded paper, CDs, DVDs, cheque and credit cards for eco-friendly recycling